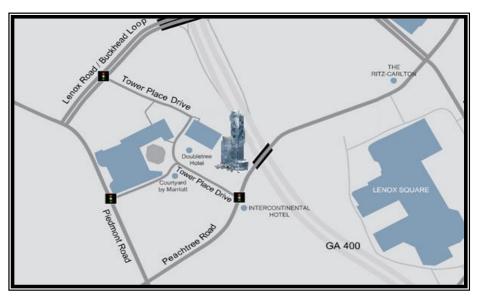

# From South/Downtown (75/85 Northbound and 400 Northbound), access from Peachtree Road:

Make your way north on I-75/85, splitting onto I-85 northbound (left lanes at the split). Exit onto GA 400 Northbound. Exit at the Buckhead/Lenox Loop. At the exit ramp, bear right and follow the signs to Peachtree Road Southbound. At Peachtree Road, turn right at The Whitley. Travel through three traffic lights, turning right at the fourth light onto Tower Place Drive (turn just after the red awnings of Bistro Niko Restaurant, located on the ground floor). The Sovereign motor lobby will be on your right.

# From Midtown, access from Piedmont Road:

Heading north on Piedmont Road, travel across Peachtree Road. After passing the Terminus building access, you will turn right at the light onto Tower Place Drive (directly across from the Peachtree Piedmont Cross Shopping Center/"Disco Kroger") and come to the stop sign (3 way stop). At the stop sign, bear right and slightly uphill between the Hilton Garden Inn and Courtyard Marriott Hotels. The Sovereign motor lobby will be on your left, just past the Hilton Garden Inn and before Bistro Niko (watch for the red awnings).

### From North/Perimeter (400 Southbound), access from Lenox Loop:

### NOTE: This access point is gated from 7:30am-9:30am and again from 4:30pm-6:30pm.

Make your way to 285 and exit to GA 400 Southbound. Exit at the Buckhead/Lenox Loop exit. At the exit ramp, bear right. At the first light, turn left into the shopping plaza named Buckhead Station. Go through the first stop sign and turn right at the second stop sign. Follow around to the next stop sign (dead end at iron sculpture). Turn left and travel past the Hilton Garden Inn drive. The Sovereign motor lobby will be on your left just past the Hilton Garden Inn and before Bistro Niko (watch for the red awnings).